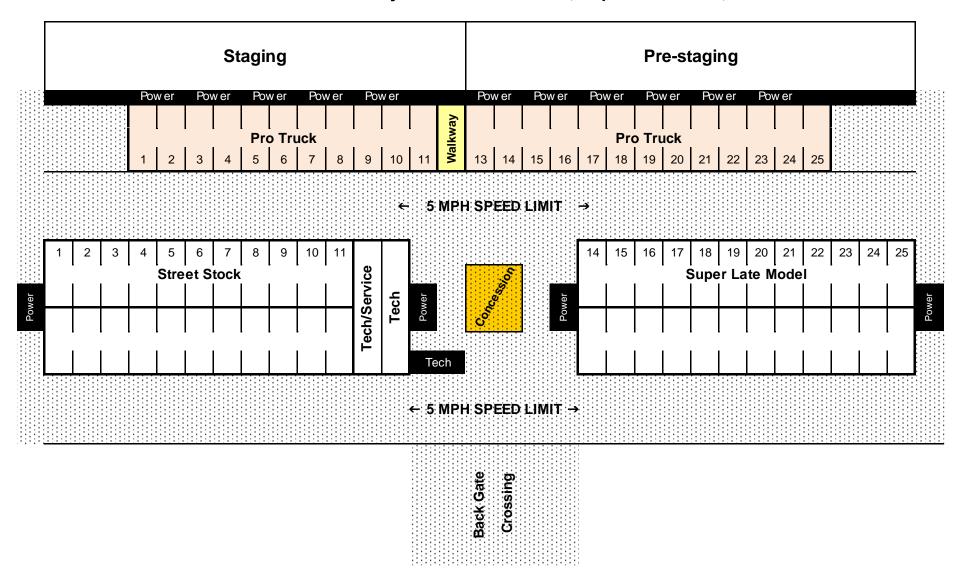

## Auto Clearing Motor Speedway Pit Stall Assignments - Tuesday, July 14, 2015 Event #8A – NASCAR Two Day Event – Street Stock, Super Late Model, Pro Truck