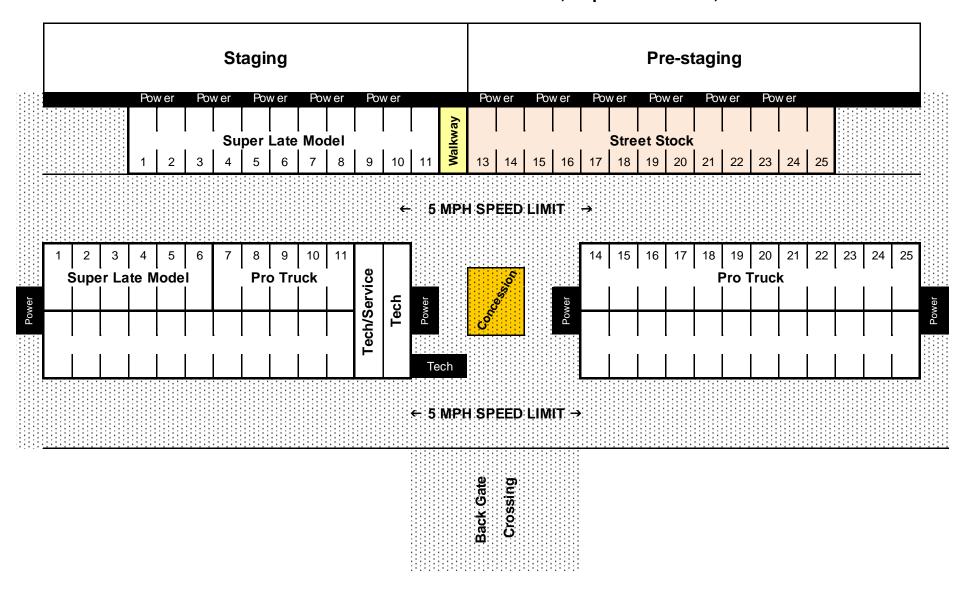

## Auto Clearing Motor Speedway Pit Stall Assignments - Wednesday, June 24, 2015 Event #5 – Street Stock Showcase – Street Stock, Super Late Model, Pro Truck