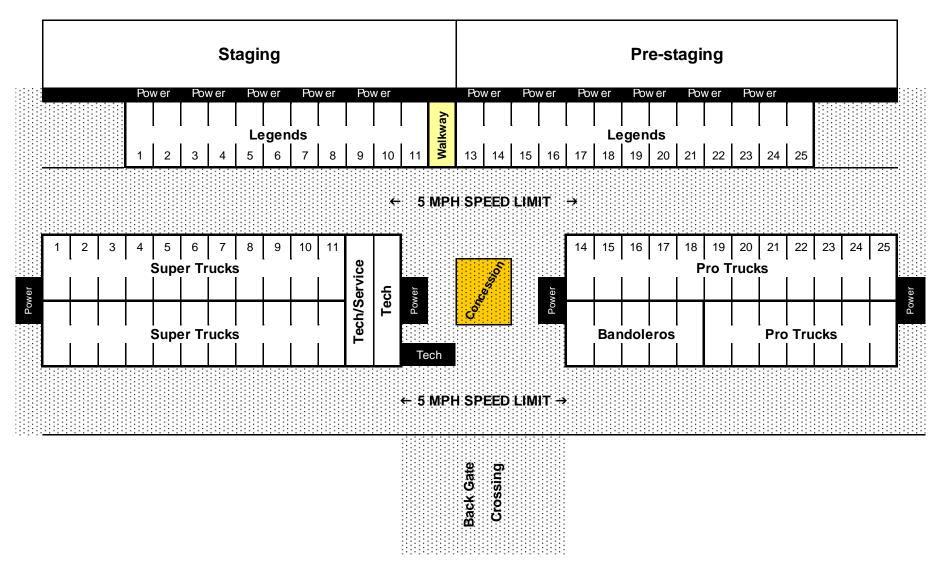

## Auto Clearing Motor Speedway Pit Stall Assignments - Saturday, July 25, 2015 Event #10 – Bandoleros Showcase, Super Trucks, Pro Trucks, Mac's Froster 50