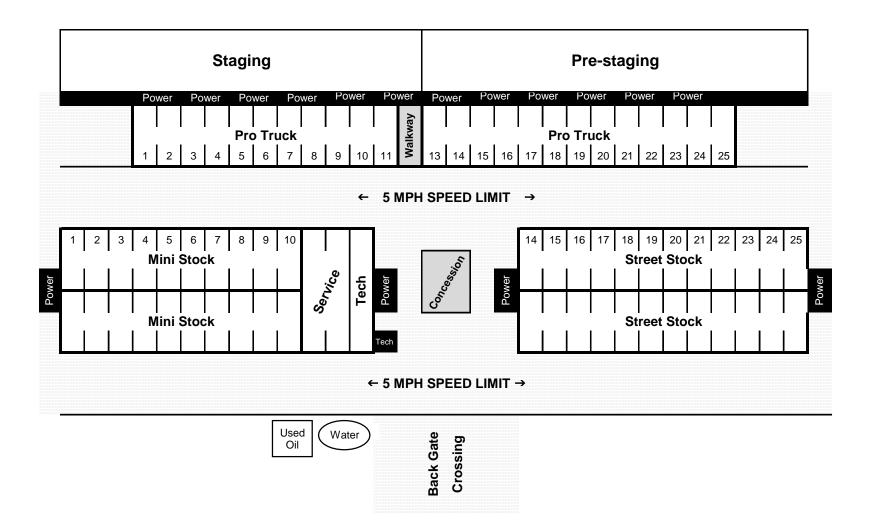

|
|            | Tiger Automotive Pro Truck Qualifier Race(s)                                |
| 10 Minutes | Intermission                                                                |
|            | Golf's Car Wash Mini Stock Feature Race                                     |
|            | Golf's Car Wash Street Stock Feature Race                                   |
|            | Tiger Automotive Pro Truck Feature Race                                     |
| 30 Minutes | Pits Open to Public                                                         |
|            | Loading and cleanup                                                         |
|            | Social on Concourse                                                         |